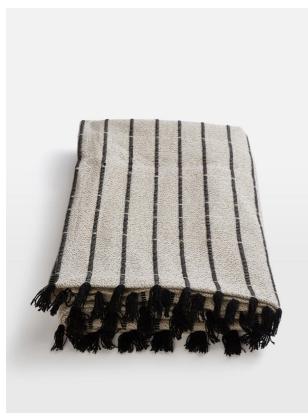

# Eliza Throw

\$165 Regular

\$132 Membership

#### Product details

Inspired by Soho House New York, the Eliza throw is complete with black tufts in cotton fabric to create a textured effect. Pair with other textiles in neutral tones to bring calm and serenity into your interiors.