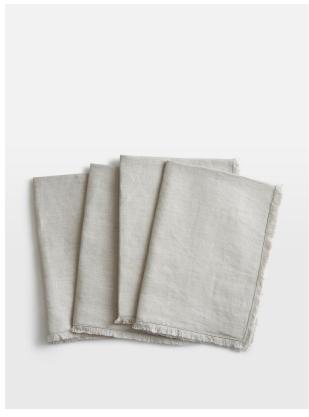

# Whitney Linen Placemats, Grey, Set Of Four

£30 Regular

£24 Membership

### Product details

The Whitney placemats are handmade and woven in Portugal from 100% linen. Lightly textured with subtle fringing, they have a rustic feel, which makes them great for casual everyday dining.

- · 100% linen placemats
- · Set of four
- · Grey colour
- · Fringing
- · Made in Portugal
- · Textured finish
- · Inspired by Soho Farmhouse