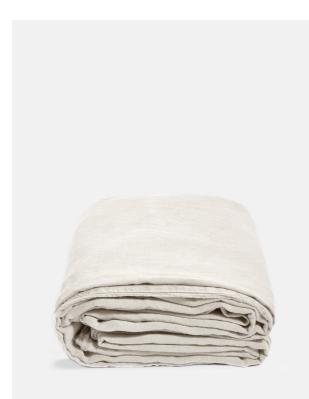

#### **Product details**

The Luna california king duvet cover is crafted from 100% natural flax-fibre linen grown in Europe and woven just outside of Porto. Once individually cut and sewn, each piece goes through a laundry process, which involves dyeing and stonewashing the linen to create a soft, unique and relaxed drape. Our Luna range is breathable and durable, making it ideal for a great night's sleep.

Please note, the linen fibres will contract after washing, and relax and stretch post ironing.

- $\cdot\,$  100% flax-fibre linen california king duvet cover
- · Grown in Europe
- Woven in Portugal
- · Breathable and durable
- $\cdot\,$  Iron linen after washing to maintain its shape