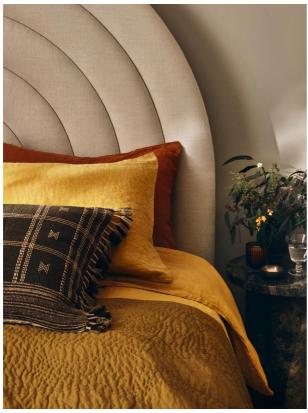

# Luna Linen Duvet Cover, Mustard, California King, Us

£170 Regular

£136 Membership

# Product details

The Luna california king duvet cover is crafted from 100% natural flax-fibre linen grown in Europe and woven just outside of Porto. Once individually cut and sewn, each piece goes through a laundry process, which involves dyeing and stonewashing the linen to create a soft, unique and relaxed drape. Our Luna range is breathable and durable, making it ideal for a great night's sleep.

Please note, the linen fibres will contract after washing, and relax and stretch post ironing.

- · 100% flax-fibre linen california king duvet cover
- · Grown in Europe
- · Woven in Portugal
- · Breathable and durable
- $\boldsymbol{\cdot}$  Iron linen after washing to maintain its shape