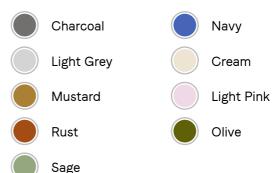

### SOHO HOME



# Luna Linen Fitted Sheet, Mustard, Double/full

£55 Regular

£44 Membership

#### Available in



### Sizes

California King, Super King, King, Queen, Double , Double/Full

## Product details

The Luna fitted double sheet is crafted from 100% natural flax-fibre linen grown in Europe and woven just outside of Porto. Once individually cut and sewn, each piece goes through a laundry process, which involves dyeing and stonewashing the linen to create a soft, unique and relaxed drape. Our Luna range is breathable and durable, making it ideal for a great night's sleep.

Please note, the linen fibres will contract after washing, and relax and stretch post ironing.

- · 100% flax-fibre linen double fitted sheet
- · Grown in Europe
- · Woven in Portugal
- · Breathable and durable
- · Iron linen after washing to maintain its shape

#### **Dimensions**

Product dimensions: H140 x W190 x D30cm /