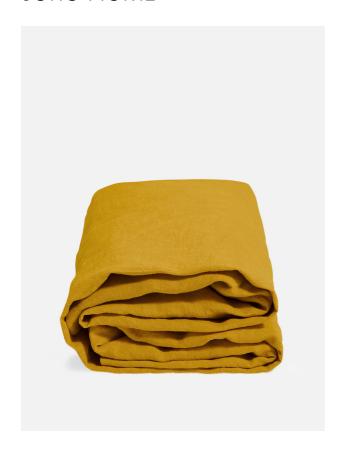

# Luna Linen Fitted Sheet, Mustard, Double/full

£55 Regular

£44 Membership

## Product details

The Luna fitted double sheet is crafted from 100% natural flax-fibre linen grown in Europe and woven just outside of Porto. Once individually cut and sewn, each piece goes through a laundry process, which involves dyeing and stonewashing the linen to create a soft, unique and relaxed drape. Our Luna range is breathable and durable, making it ideal for a great night's sleep.