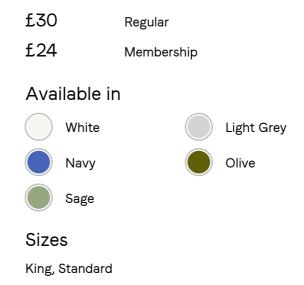

## SOHO HOME



# Luna Linen Oxford Pillowcase, Mustard, Standard, Set Of Two



#### Product details

The Luna linen standard pillowcases are crafted from 100% natural flax-fibre linen grown in Europe and woven just outside of Porto. Once individually cut and sewn, each piece goes through a laundry process, which involves dyeing and stonewashing the linen to create a soft, unique and relaxed drape. Our Luna range is breathable and durable, making it ideal for a great night's sleep.

Please note, the linen fibres will contract after washing, and relax and stretch post ironing.

- · 100% flax-fibre linen pillowcases
- Set of two
- · Grown in Europe
- $\cdot$  Woven in Portugal
- · Breathable and durable
- Iron linen after washing to maintain its shape

#### Dimensions

Product dimensions: H75 x W50 x D1cm / H29.5 x W19.7 x D0.4"

Product weight: 0.6kg / 1.3lbs



###