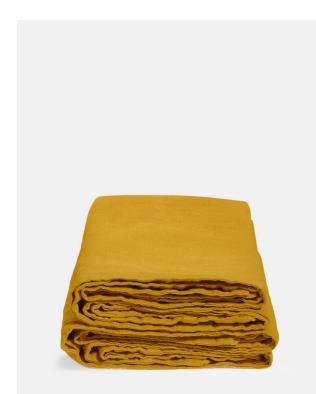

#### Product details

The Luna linen standard pillowcases are crafted from 100% natural flax-fibre linen grown in Europe and woven just outside of Porto. Once individually cut and sewn, each piece goes through a laundry process, which involves dyeing and stonewashing the linen to create a soft, unique and relaxed drape. Our Luna range is breathable and durable, making it ideal for a great night's sleep.

Please note, the linen fibres will contract after washing, and relax and stretch post ironing.

- · 100% flax-fibre linen pillowcases
- Set of two
- · Grown in Europe
- $\cdot$  Woven in Portugal
- · Breathable and durable
- Iron linen after washing to maintain its shape