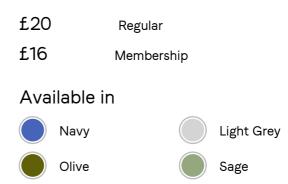

#### Details

Material: 100% Linen Care Instructions: Machine wash at 30 degrees