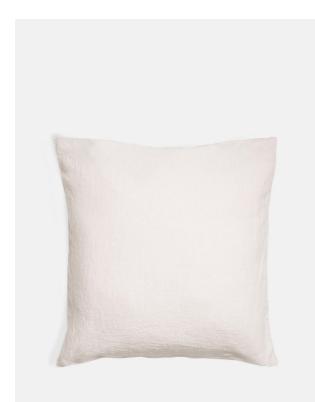

# Luna Linen Pillowcase, Cream, Square

### **Product details**

The Luna linen square pillowcase is crafted from 100% natural flax-fibre linen grown in Europe and woven just outside of Porto. Once individually cut and sewn, each piece goes through a laundry process, which involves dyeing and stonewashing the linen to create a soft, unique and relaxed drape. Our Luna range is breathable and durable, making it ideal for a great night's sleep.