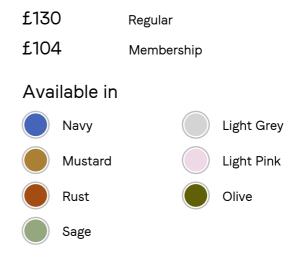

## SOHO HOME



# Luna Linen Duvet Cover, Light Pink, California King, Us



#### Sizes

Double, Double/Full, California King, King, Queen

#### **Product details**

The Luna california king duvet cover is crafted from 100% natural flax-fibre linen grown in Europe and woven just outside of Porto. Once individually cut and sewn, each piece goes through a laundry process, which involves dyeing and stonewashing the linen to create a soft, unique and relaxed drape. Our Luna range is breathable and durable, making it ideal for a great night's sleep.

Please note, the linen fibres will contract after washing, and relax and stretch post ironing.

- $\cdot\,$  100% flax-fibre linen california king duvet cover
- $\cdot\,$  Grown in Europe
- Woven in Portugal
- · Breathable and durable
- $\cdot\,$  Iron linen after washing to maintain its shape

#### Dimensions

Product di