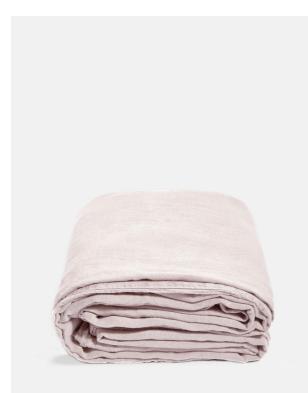

#### **Product details**

The Luna california king duvet cover is crafted from 100% natural flax-fibre linen grown in Europe and woven just outside of Porto. Once individually cut and sewn, each piece goes through a laundry process, which involves dyeing and stonewashing the linen to create a soft, unique and relaxed drape. Our Luna range is breathable and durable, making it ideal for a great night's sleep.

Please note, the linen fibres will contract after washing, and relax and stretch post ironing.

- $\cdot\,$  100% flax-fibre linen california king duvet cover
- $\cdot\,$  Grown in Europe
- Woven in Portugal
- · Breathable and durable
- $\cdot\,$  Iron linen after washing to maintain its shape