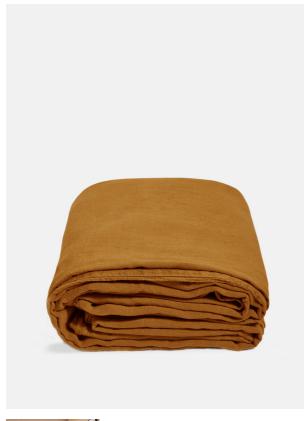

# Luna Linen Duvet Cover, Rust, California King, Us

£130 Regular

£104 Membership

#### Product details

The Luna california king duvet cover is crafted from 100% natural flax-fibre linen grown in Europe and woven just outside of Porto. Once individually cut and sewn, each piece goes through a laundry process, which involves dyeing and stonewashing the linen to create a soft, unique and relaxed drape. Our Luna range is breathable and durable, making it ideal for a great night's sleep.

Please note, the linen fibres will contract after washing, and relax and stretch post ironing.

- · 100% flax-fibre linen california king duvet cover
- · Grown in Europe
- · Woven in Portugal
- · Breathable and durable
- $\boldsymbol{\cdot}$  Iron linen after washing to maintain its shape