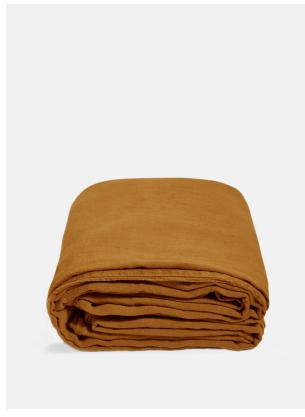

# Luna Linen Duvet Cover, Rust, Double/full

£105 Regular

£84 Membership

#### Product details

The Luna double duvet cover is crafted from 100% natural flax-fibre linen grown in Europe and woven just outside of Porto. Once individually cut and sewn, each piece goes through a laundry process, which involves dyeing and stonewashing the linen to create a soft, unique and relaxed drape. Our Luna range is breathable and durable, making it ideal for a great night's sleep.

Please note, the linen fibres will contract after washing, and relax and stretch post ironing.

- · 100% flax-fibre linen double duvet cover
- · Grown in Europe
- · Woven in Portugal
- · Breathable and durable
- · Iron linen after washing to maintain its shape