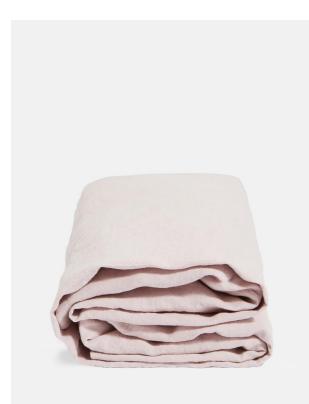

# Luna Linen Fitted Sheet, Light Pink, Double/full

#### Product details

The Luna double fitted sheet is crafted from 100% natural flax-fibre linen grown in Europe and woven just outside of Porto. Once individually cut and sewn, each piece goes through a laundry process, which involves dyeing and stonewashing the linen to create a soft, unique and relaxed drape. Our Luna range is breathable and durable, making it ideal for a great night's sleep.