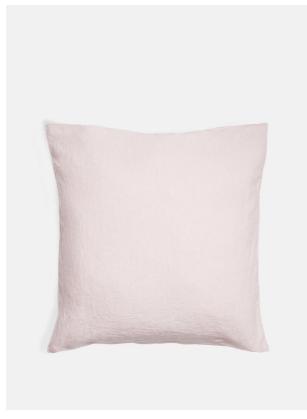

# Luna Linen Pillowcase, Light Pink, Square

£20 Regular

£16 Membership

### Product details

The Luna linen square pillowcase is crafted from 100% natural flax-fibre linen grown in Europe and woven just outside of Porto. Once individually cut and sewn, each piece goes through a laundry process, which involves dyeing and stonewashing the linen to create a soft, unique and relaxed drape. Our Luna range is breathable and durable, making it ideal for a great night's sleep.

Please note, the linen fibres will contract after washing, and relax and stretch post ironing.

- · 100% flax-fibre linen square pillowcase
- · Grown in Europe
- · Woven in Portugal
- · Breathable and durable
- · Iron linen after washing to maintain its shape