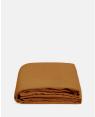

# Luna Linen Pillowcase, Rust, Square

£20 Regular

£16 Membership

### Product details

The Luna linen square pillowcase is crafted from 100% natural flax-fibre linen grown in Europe and woven just outside of Porto. Once individually cut and sewn, each piece goes through a laundry process, which involves dyeing and stonewashing the linen to create a soft, unique and relaxed drape. Our Luna range is breathable and durable, making it ideal for a great night's sleep.