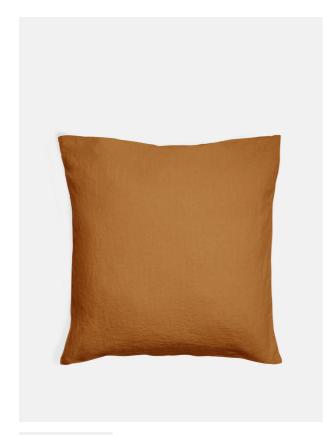

# Luna Linen Pillowcase, Rust, Square

£20 Regular

£16 Membership

### Product details

The Luna linen square pillowcase is crafted from 100% natural flax-fibre linen grown in Europe and woven just outside of Porto. Once individually cut and sewn, each piece goes through a laundry process, which involves dyeing and stonewashing the linen to create a soft, unique and relaxed drape. Our Luna range is breathable and durable, making it ideal for a great night's sleep.