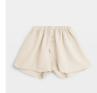

## Product details

Our Eloise linen short pyjama set is woven and handmade in Portugal from soft linen.
Characterised by an elegant collar, the set features a slouchy, oversized shirt with large patch pockets, a rounded collar and balloon-style sleeves, while the shorts are fitted with an elasticated waistband for ease and comfort. Pair with the matching linen robe to make rest a priority.

- · 100% linen
- · Slightly crumpled texture
- · Oversized for a comfortable fit
- · Elasticated waist
- · Large patch pockets
- · Pair with the matching robe
- · Made in Portugal
- · Model wearing size Small