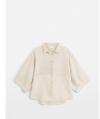

## Product details

Our Eloise linen short pyjama set is woven and handmade in Portugal from soft linen.
Characterised by an elegant collar, the set features a slouchy, oversized shirt with large patch pockets, a rounded collar and balloon-style sleeves, while the shorts are fitted with an elasticated waistband for ease and comfort. Pair with the matching linen robe to make rest a priority.

- · 100% linen
- · Slightly crumpled texture
- · Oversized for a comfortable fit
- · Elasticated waist
- · Large patch pockets
- · Pair with the matching robe
- · Made in Portugal
- · Model wearing size Small