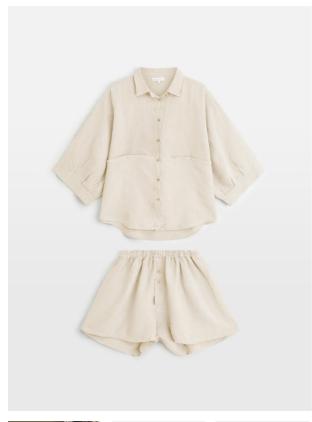

# Eloise Linen Short Pyjamas Oatmeal, Small

£185 Regular

£157 Membership

## Product details

Our Eloise linen short pyjama set is woven and handmade in Portugal from soft linen.
Characterised by an elegant collar, the set features a slouchy, oversized shirt with large patch pockets, a rounded collar and balloon-style sleeves, while the shorts are fitted with an elasticated waistband for ease and comfort. Pair with the matching linen robe to make rest a priority.

- · 100% linen
- · Slightly crumpled texture
- · Oversized for a comfortable fit
- · Elasticated waist
- · Large patch pockets
- · Pair with the matching robe
- · Made in Portugal
- · Model wearing size Small