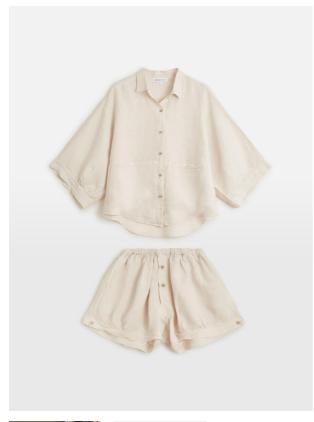

# Eloise Linen Short Pyjamas Oatmeal, Large

£90 Regular

£72 Membership

## Product details

Our Eloise linen short pyjama set is woven and handmade in Portugal from soft linen.
Characterised by an elegant collar, the set features a slouchy, oversized shirt with large patch pockets, a rounded collar and balloon-style sleeves, while the shorts are fitted with an elasticated waistband for ease and comfort. Pair with the matching linen robe to make rest a priority.

- · 100% linen
- · Slightly crumpled texture
- · Oversized for a comfortable fit
- · Elasticated waist
- · Large patch pockets
- · Pair with the matching robe
- · Made in Portugal
- · Model wearing size Small