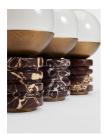

### Product details

Crafted from Rosso Levanto marble, the Sylvia table lamp has a cylindrical base with ridges, and a white glass orb set in antique brass. The solid marble base has intricate veining in the stone, which makes each piece entirely unique. Place it on a desk or side table to create an ambient glow.