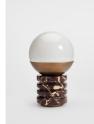

### Product details

Crafted from Rosso Levanto marble, the Sylvia table lamp has a cylindrical base with ridges, and a white glass orb set in antique brass. The solid marble base has intricate veining in the stone, which makes each piece entirely unique. Place it on a desk or side table to create an ambient glow.