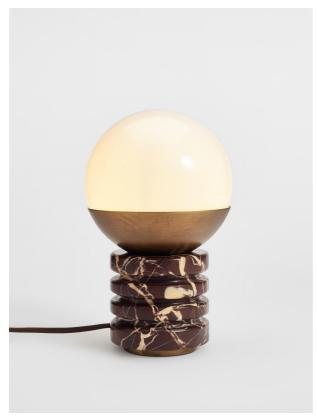

### Product details

Crafted from Rosso Levanto marble, the Sylvia table lamp has a cylindrical base with ridges, and a white glass orb set in antique brass. The solid marble base has intricate veining in the stone, which makes each piece entirely unique. Place it on a desk or side table to create an ambient glow.

### **Dimensions**

Product dimensions: H24.4 x W15 x D15cm / H9.6 x

W5.9 x D5.9"

Product weight: 3kg / 6.6lbs

Packaged or boxed dimensions: H20 x W20 x D39cm /

H7.9 x W7.9 x D15.4"

Packaged or boxed weight: 3kg / 6.6lbs