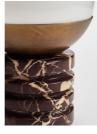

### Product details

Crafted from Rosso Levanto marble, the Sylvia table lamp has a cylindrical base with ridges, and a white glass orb set in antique brass. The solid marble base has intricate veining in the stone, which makes each piece entirely unique. Place it on a desk or side table to create an ambient glow.