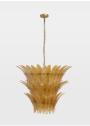

### Product details

We created the Treviso chandeliers to reference the standout lighting styles seen at Soho House Bangkok. Handmade from pressed sugar glass, the chandelier has a three-tier chevron construction, with amber petal-like segments that open outwards from an antique brass frame.

- · Handmade amber sugar glass
- · Petal-like segments
- · Three tiers
- · Antique brass finish metal frame
- · As seen in Soho House Bangkok