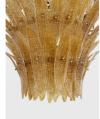

### Product details

We created the Treviso chandeliers to reference the standout lighting styles seen at Soho House Bangkok. Handmade from pressed sugar glass, the chandelier has a three-tier chevron construction, with amber petal-like segments that open outwards from an antique brass frame.

- · Handmade amber sugar glass
- · Petal-like segments
- · Three tiers
- · Antique brass finish metal frame
- · As seen in Soho House Bangkok