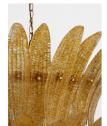

### Product details

We created the Treviso chandeliers to reference the standout lighting styles seen at Soho House Bangkok. Handmade from pressed sugar glass, the chandelier has a three-tier chevron construction, with amber petal-like segments that open outwards from an antique brass frame.

- · Handmade amber sugar glass
- · Petal-like segments
- · Three tiers
- · Antique brass finish metal frame
- · As seen in Soho House Bangkok