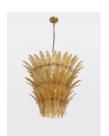

### Product details

We created the Treviso chandeliers to reference the standout lighting styles seen at Soho House Bangkok. Handmade from pressed sugar glass, the chandelier has a three-tier chevron construction, with amber petal-like segments that open outwards from an antique brass frame.

- · Handmade amber sugar glass
- · Petal-like segments
- · Three tiers
- · Antique brass finish metal frame
- · As seen in Soho House Bangkok