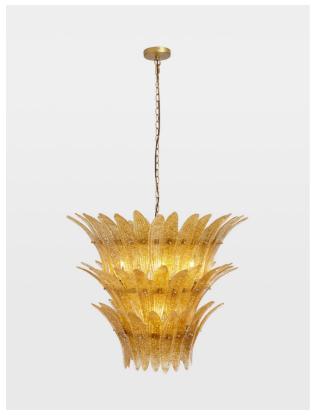

### Product details

We created the Treviso chandeliers to reference the standout lighting styles seen at Soho House Bangkok. Handmade from pressed sugar glass, the chandelier has a three-tier chevron construction, with amber petal-like segments that open outwards from an antique brass frame.

- · Handmade amber sugar glass
- · Petal-like segments
- · Three tiers
- · Antique brass finish metal frame
- · As seen in Soho House Bangkok