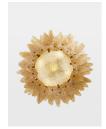

### Product details

We created the Treviso chandeliers to reference the standout lighting styles seen at Soho House Bangkok. Handmade from pressed sugar glass, the chandelier has a three-tier chevron construction, with amber petal-like segments that open outwards from an antique brass frame.

- · Handmade amber sugar glass
- · Petal-like segments
- · Three tiers
- · Antique brass finish metal frame
- · As seen in Soho House Bangkok