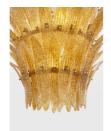

### Product details

We created the Treviso chandeliers to reference the standout lighting styles seen at Soho House Bangkok. Handmade from pressed sugar glass, the chandelier has a three-tier chevron construction, with amber petal-like segments that open outwards from an antique brass frame.

- · Handmade amber sugar glass
- · Petal-like segments
- · Three tiers
- · Antique brass finish metal frame
- · As seen in Soho House Bangkok