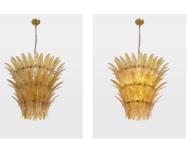

### Product details

We created the Treviso chandeliers to reference the standout lighting styles seen at Soho House Bangkok. Handmade from pressed sugar glass, the chandelier has a three-tier chevron construction, with amber petal-like segments that open outwards from an antique brass frame.

- · Handmade amber sugar glass
- · Petal-like segments
- · Three tiers
- · Antique brass finish metal frame
- · As seen in Soho House Bangkok