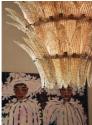

### Product details

We created the Treviso chandeliers to reference the standout lighting styles seen at Soho House Bangkok. Handmade from pressed sugar glass, the chandelier has a three-tier chevron construction, with amber petal-like segments that open outwards from an antique brass frame.