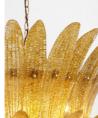

### Product details

We created the Treviso chandeliers to reference the standout lighting styles seen at Soho House Bangkok. Handmade from pressed sugar glass, the chandelier has a three-tier chevron construction, with amber petal-like segments that open outwards from an antique brass frame.

- · Handmade amber sugar glass
- · Petal-like segments
- · Three tiers
- · Antique brass finish metal frame
- · As seen in Soho House Bangkok