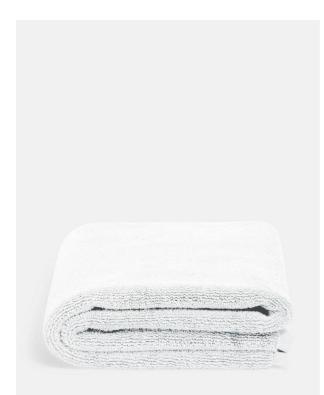

#### Product details

Our House bath linen is super-soft, whilst being incredibly absorbent and quick to dry; ideal post bath or shower. Add this as the perfect finishing touch to your own bathroom or guest room.

- $\cdot\,$  White cotton hand towel from our House towel range
- $\cdot\,$  100% cotton woven in short terry loops
- Made by Italian textiles company Frette
- Towel weight is 540GSM
- Extremely absorbent and quick-drying
- $\cdot\,$  Style with our bathroom vanities
- $\cdot\,$  Used in our bedrooms across the world

### Dimensions

Product dimensions: H82 x W50 x D1cm / H32.3 x W19.7 x D0.4"

Product weight: 0.22kg / 0.5lbs