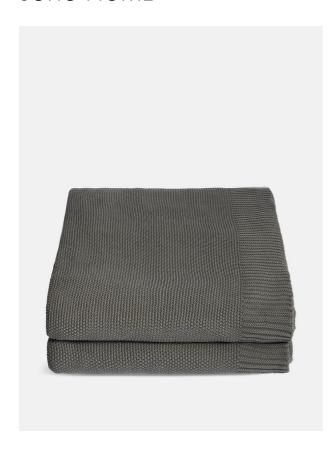

# Nassau Throw, Grey, 230 X 270cm

£105 Regular

£84 Membership

## Product details

- · Knit throw made from durable Turkish cotton
- · Tight 'bee stitch' knit and contrasting ribbed border
- · Available in shades of Oatmeal, Grey and Brown
- · Ideal for throwing over a bed to add texture and warmth
- · Used in the bedrooms at Dean Street Townhouse