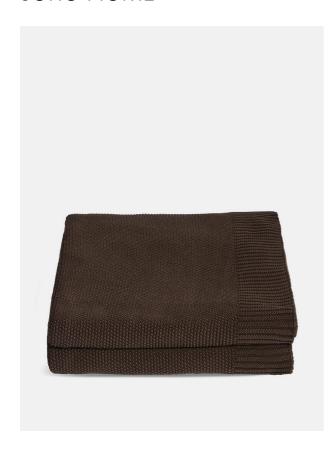

# Nassau Throw, Brown, 230 X 270cm

£129 Regular

£110 Membership

#### Product details

- · Knit throw made from durable Turkish cotton
- · Tight 'bee stitch' knit and contrasting ribbed border
- · Available in shades of Oatmeal, Grey and Brown
- $\cdot$  Ideal for throwing over a bed to add texture and warmth
- · Used in the bedrooms at Dean Street Townhouse