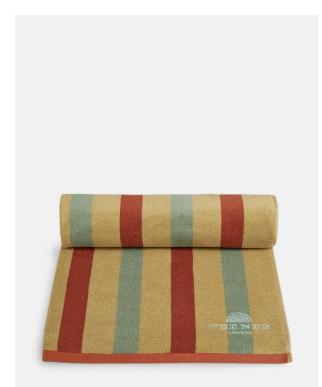

# House Pool Towel, The Ned

| £65 | Regular |
|-----|---------|
|-----|---------|

£55 Membership

#### **Product details**

- $\cdot\,$  Multi stripe pool towel embroidered with The Ned logo
- $\cdot\,$  Longlasting tested and developed not to fade in sunlight
- $\cdot$  Stripes in green and red
- Fluffy Turkish cotton feels excellent when sun-dried
  Used at The Ned's rooftop and basement
- swimming pools

### Dimensions

Product dimensions: H100 x W180 x D1cm / H39.4 x W70.9 x D0.4"

Product weight: 0.99kg / 2.2lbs

Packaged or boxed dimensions: H60 x W40 x D40cm / H23.6 x W15.7 x D15.7"

Packaged or boxed weight: 10.9kg / 24lbs