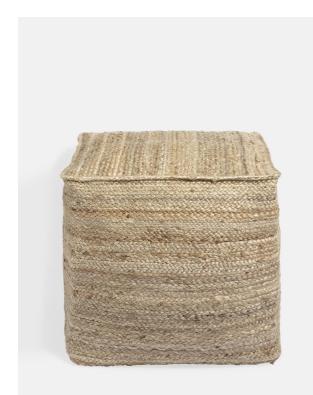

# Murcott Jute Square Floor Cushion

£105 Regular

£84 Membership

### **Product details**

 $\cdot$  Square floor cushion made from natural braided jute

- $\cdot$  Natural cotton base and lining
- $\cdot \operatorname{Zip}$  closure at base
- $\cdot$  Durable, flexible piece can act as extra
- seating
- $\cdot$  Used in the rooms at Soho Farmhouse

### Dimensions

Product dimensions: H45 x W45 x D5cm / H17.7 x W17.7 x D2"

Product weight: 2kg / 4.4lbs

Packaged or boxed dimensions: H28 x W56 x D56cm / H11 x W22 x D22"

Packaged or boxed weight: 13.6kg / 30lbs

#### Details

Materials: Outer shell: 100% jute; base: 100% cotton; lining: 100% cotton Filling: 100% polyester beads Care Instructions: Spot clean only