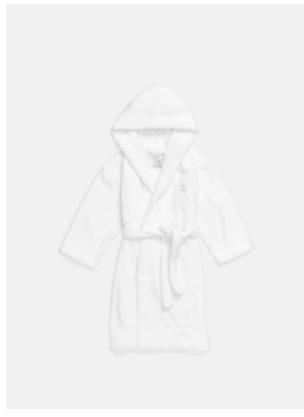

# Children's House Robe, White, 6 - 10 Years

£45 Regular

f.38 Membership

## Available in

Grey

White

# Product details

Please note we are currently not able to offer monogramming for orders to the US. We apologise for the inconvenience this may cause.

- · Fluffy hooded robe with attached belt
- · Embroidered Soho House logo on chest
- · Super soft, fluffy and durable spun fabric