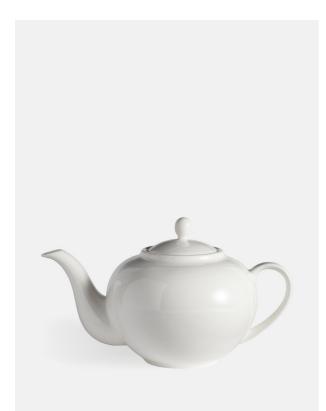

# House Teapot Small, Bone China, White

£32 Regular

£27 Membership

## Product details

- · Small bone china teapot
- · Holds 650ml (about three cups of tea)
- $\cdot$  Delicate bone china adds an elegant feel to
- any table
- Part of our signature House collection of
- tableware
- $\cdot$  Used in all our Houses and restaurants

### Dimensions

Product dimensions: H12.5 x W6 x D20cm / H4.9 x W2.4 x D8"

Product weight: 0.5125kg / 1.1lbs

#### Details

Assembly required: No Care instructions: Dishwasher safe, not suitable for freezer, microwave or oven use. Dishwasher safe: Yes Material: Bone China Microwave safe: No Oven safe: No