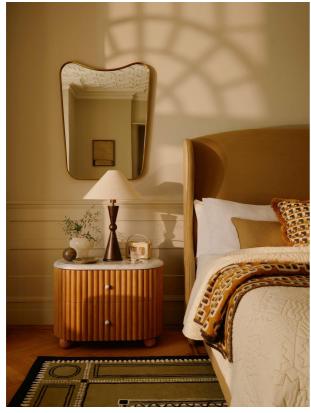

## Product details

Inspired by vintage 1960s Italian modernist mirrors and seen at DUMBO House, the Cooper mirror features a sleek, curved frame in an antique brass. Designed to open a room by giving the illusion of more space and light, place above a mantelpiece or in the bathroom for a classic Soho House feel.

- · Curved wall mirror
- · Part of our Cooper mirror range
- · Antique brass
- · Inspired by vintage 1960s Italian modernist mirrors
- · As seen at DUMBO House