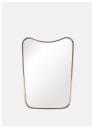

## Product details

Inspired by vintage 1960s Italian modernist mirrors and seen at DUMBO House, the Cooper mirror features a sleek, curved frame in an antique brass. Designed to open a room by giving the illusion of more space and light, place above a mantelpiece or in the bathroom for a classic Soho House feel.

- · Curved wall mirror
- · Part of our Cooper mirror range
- · Antique brass
- · Inspired by vintage 1960s Italian modernist mirrors
- · As seen at DUMBO House