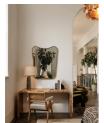

## Product details

Inspired by vintage 1960s Italian modernist mirrors and seen at DUMBO House, the Cooper mirror features a sleek, curved frame in an antique brass. Designed to open a room by giving the illusion of more space and light, place above a mantelpiece or in the bathroom for a classic Soho House feel.

- · Curved wall mirror
- · Part of our Cooper mirror range
- · Antique brass
- · Inspired by vintage 1960s Italian modernist mirrors
- · As seen at DUMBO House