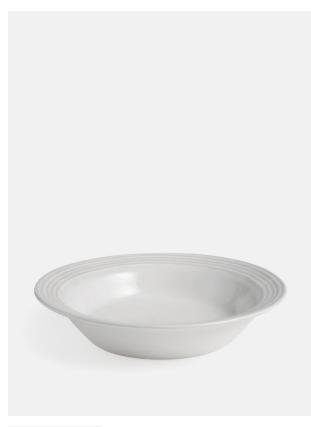

# Everit Rimmed Bowl, 25.5cm

£5 Regular

£4 Membership

### Product details

Designed for DUMBO House, our Everit stoneware is handmade in Portugal and finished with a high gloss white glaze with fine grey stripes outlining ridges around the rim. Durable, dishwasher and microwave safe, this range is ideal for everyday use.

- · Stoneware rimmed bowl with a high gloss white glaze
- · Durable, dishwasher and microwave safe
- · Handmade in Portugal
- · Designed exclusively for DUMBO House

#### **Dimensions**

Product dimensions: H5 x W26 x D26cm / H2 x W10 x D10"

Product weight: 0.93kg / 2.1lbs

#### **Details**

Material: Stoneware Dishwasher Safe? Yes Microwave Safe? Yes