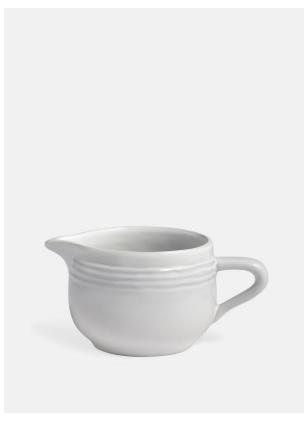

# Everit Creamer, Large

£5 Regular

£4 Membership

## Product details

Designed for DUMBO House, our Everit stoneware is handmade in Portugal and finished with a high gloss white glaze with fine grey stripes outlining ridges around the rim. Durable, dishwasher and microwave safe, this range is ideal for everyday use.

- · Large stoneware creamer with a high gloss white glaze
- · Durable, dishwasher and microwave safe
- · Handmade in Portugal
- · Designed exclusively for DUMBO House

#### **Dimensions**

Product dimensions: H8 x W9 x D15cm / H3 x W4 x D6"

#### Details

Materials: Stoneware Dishwasher Safe? Yes Microwave Safe? Yes