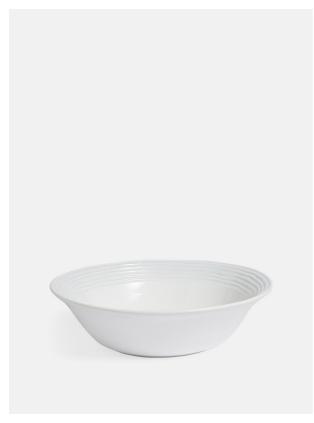

# **Everit Salad Serving Bowl**

f.35 Regular

f.28 Membership

## Product details

Designed for DUMBO House, the Everit stoneware collection is handmade in Portugal and finished with a high gloss white glaze with fine grey stripes outlining ridges around the rim. Durable, dishwasher and microwave safe, this range is ideal for everyday use.

- · Large stoneware serving bowl with a high gloss white glaze
- · Durable, dishwasher and microwave safe
- · Handmade in Portugal
- · Perfect for serving fruit and large sharing
- · Designed exclusively for DUMBO House