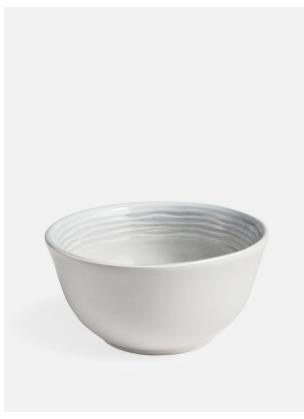

# **Everit Dipping Bowl**

£5 Regular

£4 Membership

## Product details

Designed for DUMBO House, the Everit stoneware collection is handmade in Portugal and finished with a high gloss white glaze with fine grey stripes outlining ridges around the rim. Durable, dishwasher and microwave safe, this range is ideal for everyday use.

- $\cdot$  Stoneware dipping bowl with a high gloss white glaze
- · Durable, dishwasher and microwave safe
- · Handmade in Portugal
- · Designed exclusively for DUMBO House

#### **Dimensions**

Product dimensions: H6 x W11 x D11cm / H2 x W4 x D4"

#### Details

Material: Stoneware

Care Instructions: Dishwasher and microwave safe