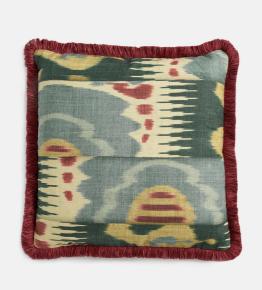

### Product details

Our Broadwick cushions are covered in Lewis & Wood's 'Kimono' linen in cayenne blue - the very same fabric that you'll see on the chairs in Soho House 76 Dean Street. Each cushion is edged with a bespoke eyelash fringe in raspberry red and filled with a feather pad for a firm feel.

- · Square cushion with printed Ikat design
- $\cdot$  Covered in Lewis & Wood 'Kimono' linen in cayenne blue
- · Plain dye sage green linen blend reverse
- · 100% feather pad
- · Made in England
- · Edged with bespoke raspberry eyelash fringe
- · As seen at Soho House 76 Dean Street