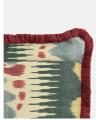

### Product details

Our Broadwick cushions are covered in Lewis & Wood's 'Kimono' linen in cayenne blue - the very same fabric that you'll see on the chairs in Soho House 76 Dean Street. Each cushion is edged with a bespoke eyelash fringe in raspberry red and filled with a feather pad for a firm feel.

- · Square cushion with printed Ikat design
- $\cdot$  Covered in Lewis & Wood 'Kimono' linen in cayenne blue
- · Plain dye sage green linen blend reverse
- · 100% feather pad
- · Made in England
- · Edged with bespoke raspberry eyelash fringe
- · As seen at Soho House 76 Dean Street