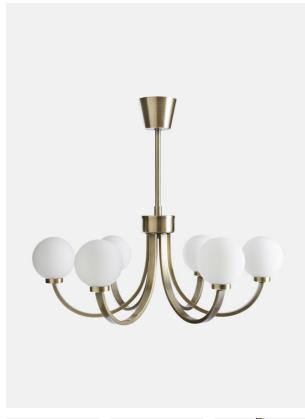

# Cristina Chandelier

£95 Regular

£76 Membership

### Product details

Inspired by the ceiling lights in the Marina bedrooms at Soho House Barcelona, the Cristina has six curved brass arms ending with opal glass globes that throw a softly diffused light across a room.

- · Six arm flush light with opal glass globes
- · Antique brass finish
- · Pair with 6 x G9 20W bulbs
- · Inspired by the lights at Soho House Barcelona

#### **Dimensions**

Product dimensions: H45 x W49.5 x D52cm / H17.7 x W19.5 x D20.5"

Product weight: 2.352kg / 5.2lbs