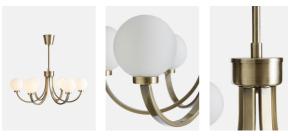

### Product details

Inspired by the ceiling lights in the Marina bedrooms at Soho House Barcelona, the Cristina has six curved brass arms ending with opal glass globes that throw a softly diffused light across a room.

- · Six arm flush light with opal glass globes
- · Antique brass finish
- · Pair with 6 x G9 20W bulbs
- · Inspired by the lights at Soho House Barcelona

#### Details

Materials: Iron, glass

Bulb Type: G9 (Halogen 20W, LED 2W)

Number of Bulbs Required: 6

Self Assembly: Yes Adjustable: Yes Dimmable: Yes

Care Instructions: Clean with a soft dry cloth only. Do not use polishing agents, harsh chemicals or abrasive cleaners as they may damage the finish. Always switch off the electricity supply