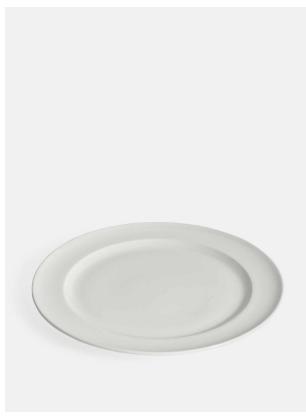

# House Serving Plate, Bone China, White

£21 Regular

£18 Membership

## Product details

- · Large bone china serving plate
- $\cdot$  Delicate bone china adds an elegant feel to any table
- · Part of our signature House collection of tableware
- · Used in all our Houses and restaurants