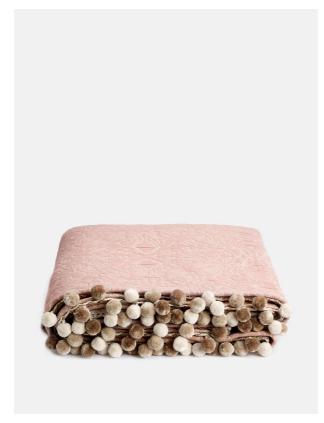

# Adeline Bedspread, Dusky Pink

£330 Regular

£264 Membership

### Product details

- · Textured reverse stitch pink cotton bedspread
- · Stockholm Stitch fabric by Lewis and Wood
- · Tonal pompom trim across front edge
- · Made in England
- · Designed to cover the end of the bed
- · Inspired by the bedspreads in the rooms at Kettner's Townhouse