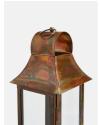

## Product details

- · Burnished copper lantern
- · Suitable for outdoor and indoor use
- · Distressed finish makes each lantern unique
- · Use with a 8cm by 40cm pillar candle
- · Used on the roof at Soho House Barcelona

### **Details**

Materials: Copper and glass

Care Instructions: When lantern is cold wipe with a damp, soft cloth. Make sure nothing abrasive is used on the metal or glass surface. Dry thoroughly after cleaning. Lantern is designed to be free standing and not to be hung. Only use the recommended candle specified for the lantern and only use one candle at a time. After outdoor use we recommend storing your lantern inside and not leaving it outside for long periods.