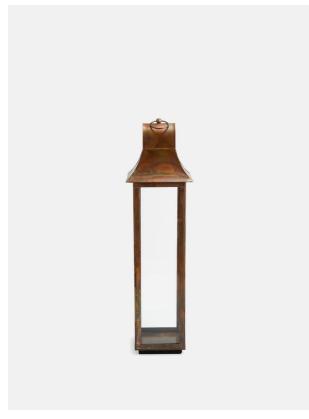

# Burnished Copper Lantern, Medium

£200 Regular

£170 Membership

## Product details

- · Burnished copper lantern
- · Suitable for outdoor and indoor use
- · Distressed finish makes each lantern unique
- · Use with a 8cm by 40cm pillar candle
- · Used on the roof at Soho House Barcelona

### **Dimensions**

Product dimensions: H80 x W19 x D19cm / H31.5 x

W7.5 x D7.5"

Product weight: 5.43kg / 12lbs

### **Details**

Materials: Copper and glass

Care Instructions: When lantern is cold wipe with a damp, soft cloth. Make sure nothing abrasive is used on the metal or glass surface. Dry thoroughly after cleaning. Lantern is designed to be free standing and not to be hung. Only use the recommended candle specified for the lantern and only use one candle at a time. After outdoor use we recommend storing your lantern inside and not leaving it outside for long periods.