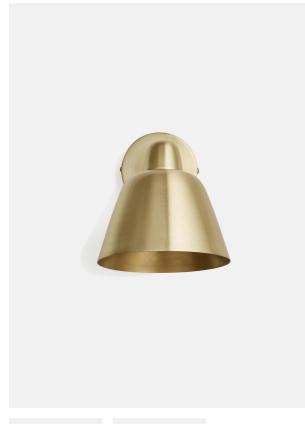

# Brass Geo Wall Light

£95 Regular

£81 Membership

#### Product details

- · Adjustable wall mounted light
- · Polished brass finish
- · Screws to wall and plugs in
- · Flick switch on wall mounted base
- · Retro '70s style brown fabric flex

### **Dimensions**

Product dimensions: H16 x W38 x D14cm / H6.3 x W15

x D5.5"

Product weight: 0.539kg / 1.2lbs

#### Details

Material: Iron

Bulb Type: E14 GB 25W Max

Number of bulbs: 1

Care Instructions: Clean with a soft dry cloth only. Do not use polishing agents, harsh chemicals or abrasive cleaners as they may damage the finish. Always switch off the electricity supply