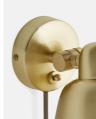

#### Product details

- · Adjustable wall mounted light
- · Polished brass finish
- · Screws to wall and plugs in
- · Flick switch on wall mounted base
- · Retro '70s style brown fabric flex