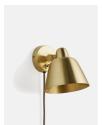

# Brass Geo Wall Light

£95 Regular

£81 Membership

#### Product details

- · Adjustable wall mounted light
- · Polished brass finish
- · Screws to wall and plugs in
- · Flick switch on wall mounted base
- · Retro '70s style brown fabric flex

### **Dimensions**

Product dimensions: H16 x W38 x D14cm / H6.3 x W15

x D5.5"

Product weight: 0.539kg / 1.2lbs

#### Details

Material: Iron

Bulb Type: E14 GB 25W Max

Number of bulbs: 1

Care Instructions: Clean with a soft dry cloth only. Do not use polishing agents, harsh chemicals or abrasive cleaners as they may damage the finish. Always switch off the electricity supply