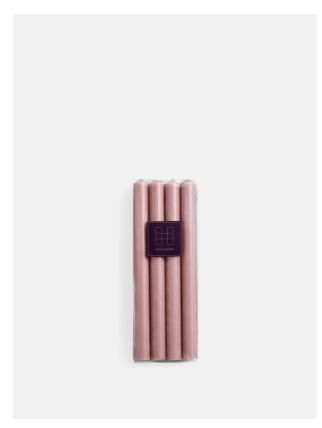

# Dinner Candles, Rose, Set Of Eight

£10 Regular

£8 Membership

#### Product details

- · Set of eight tapered dinner candles in rose
- · 12 hour burn time
- · Mineral wax is drip free and creates a soft light and minimal smoke
- $\cdot$  Use with our brass candlestick or five-arm candelabra
- · Made in England
- · As seen throughout the Houses