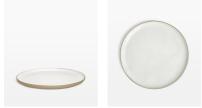

# Santa Fe Serving Plate

| Regular |
|---------|
| Negului |
|         |

f.27 Membership

# **Product details**

Our Santa Fe range is ideal for casual dining and serving sharing dishes and appetisers. With a simple, round coupe shape, each piece is made from terrastone, a combination of stoneware and high fired terracotta that is known for its durability. Dishes have a sanded smooth, unglazed exterior and a transparent white gloss glaze interior that allows the natural colour of the clay to come through. Santa Fe stacks up nicely on a shelf and can be mixed with other ceramics to create a layered table setting.

- · Serving plate in grey coloured terrastone clay
- · Terrastone is made from stoneware and high fired terracotta
- · Unglazed exterior and white glazed interior
- · Durable, dishwasher and microwave safe
- · Made and hand finished in Portugal