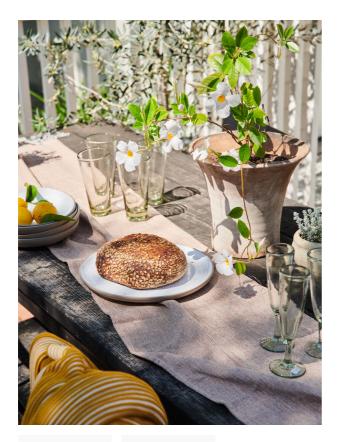

# **Product details**

Our Santa Fe range is ideal for casual dining and serving sharing dishes and appetisers. With a simple, round coupe shape, each piece is made from terrastone, a combination of stoneware and high fired terracotta that is known for its durability. Dishes have a sanded smooth, unglazed exterior and a transparent white gloss glaze interior that allows the natural colour of the clay to come through. Santa Fe stacks up nicely on a shelf and can be mixed with other ceramics to create a layered table setting.

- · Serving plate in grey coloured terrastone clay
- · Terrastone is made from stoneware and high fired terracotta
- · Unglazed exterior and white glazed interior
- · Durable, dishwasher and microwave safe
- · Made and hand finished in Portugal