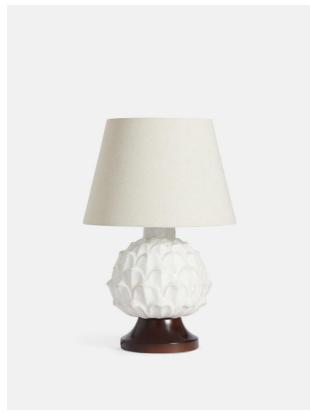

# Artichoke Table Lamp

£195 Regular

£166 Membership

### Product details

Our ceramic artichoke lamp is a signature design from Soho House Berlin. It's ideal as a bedside table lamp or as a decorative piece on a side table or console in a living room.

- · Table lamp with ceramic artichoke shaped base
- · Natural coloured fabric tapered shade
- · Dark stained wooden base
- · Multiples of them used around the bar on the 8th floor at Soho House Berlin

### **Dimensions**

Product dimensions: H43.5 x W64.5 x D29cm / H17.1

x W25.4 x D11.4"

Product weight: 1.953kg / 4.3lbs

#### Details

Material: Ceramic

Bulb Required: E14 / 40W Maximum

Number of bulbs: 1

Care Instructions: Clean with a soft dry cloth only. Do not use polishing agents, harsh chemicals or abrasive cleaners as they may damage the finish. Always switch off the electricity supply before cleaning.