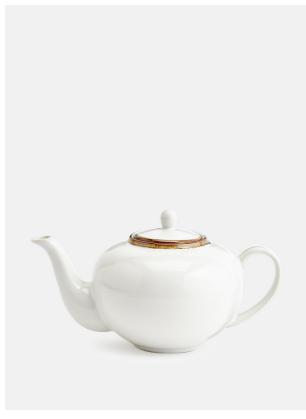

# Sola Teapot, Small

£20 Regular

£16 Membership

## Product details

Designed for Soho House Hong Kong, the Sola collection is made of fine stoneware which is known for its durability. The edge of each piece is hand painted with a chestnut brown reactive glaze that gives a graduated, unique finish and the creamy, off white colour will sit easily with your existing tableware.

- · Small, fine stoneware teapot
- · Hand painted reactive glaze edge makes each piece unique
- · Off white base glaze
- · Microwave and dishwasher safe
- · Created especially for Soho House Hong Kong