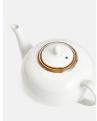

# Sola Teapot, Small

£20 Regular

£16 Membership

## Product details

Designed for Soho House Hong Kong, the Sola collection is made of fine stoneware which is known for its durability. The edge of each piece is hand painted with a chestnut brown reactive glaze that gives a graduated, unique finish and the creamy, off white colour will sit easily with your existing tableware.

- · Small, fine stoneware teapot
- · Hand painted reactive glaze edge makes each piece unique
- · Off white base glaze
- · Microwave and dishwasher safe
- · Created especially for Soho House Hong Kong