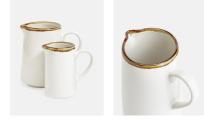

## Available in

Sugar Bowl, Espresso Cup & Saucer, Set of Four, Creamer, Large , Jug, Creamer, Small, Teapot, Small, Soy Pot

# Product details

Designed for Soho House Hong Kong, the Sola collection is made of fine stoneware which is known for its durability. The edge of each piece is hand painted with a chestnut brown reactive glaze that gives a graduated, unique finish and the creamy, off white colour will sit easily with your existing tableware.

· Large, fine stoneware creamer

 $\cdot$  Hand painted reactive glaze edge makes each piece unique

- $\cdot$  Off white base glaze
- $\cdot$  Microwave and dishwasher safe
- · Created especially for Soho House Hong Kong