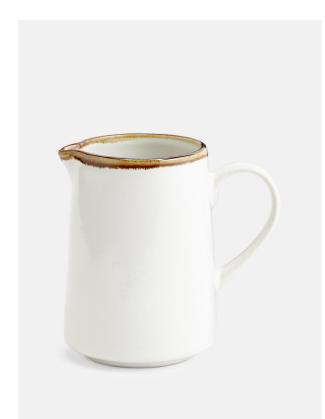

# Sola Creamer, Large

£6 Membership

# Product details

Designed for Soho House Hong Kong, the Sola collection is made of fine stoneware which is known for its durability. The edge of each piece is hand painted with a chestnut brown reactive glaze that gives a graduated, unique finish and the creamy, off white colour will sit easily with your existing tableware.

· Large, fine stoneware creamer

 $\cdot$  Hand painted reactive glaze edge makes each piece unique

- $\cdot$  Off white base glaze
- $\cdot$  Microwave and dishwasher safe
- · Created especially for Soho House Hong Kong