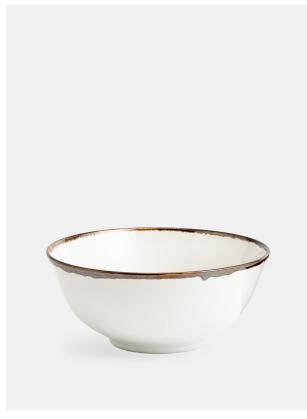

# Sola Ramen Bowl

£8 Regular

£6 Membership

### Product details

Designed for Soho House Hong Kong, the Sola collection is made of fine stoneware which is known for its durability. The edge of each piece is hand painted with a chestnut brown reactive glaze that gives a graduated, unique finish and the creamy, off white colour will sit easily with your existing tableware.

- · Fine stoneware ramen bowl
- · Hand painted reactive glaze edge makes each piece unique
- · Off white base glaze
- · Microwave and dishwasher safe
- · Created especially for Soho House Hong Kong