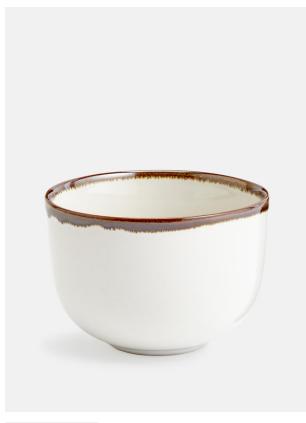

# Sola 9cm Sugar Bowl

£10 Regular

£8 Membership

## Product details

Designed for Soho House Hong Kong, the Sola collection is made of fine stoneware which is known for its durability. The edge of each piece is hand painted with a chestnut brown reactive glaze that gives a graduated, unique finish and the creamy, off white colour will sit easily with your existing tableware.

- · Fine stoneware sugar bowl
- · Hand painted reactive glaze edge makes each piece unique
- · Off white base glaze
- · Microwave and dishwasher safe
- · Created especially for Soho House Hong Kong