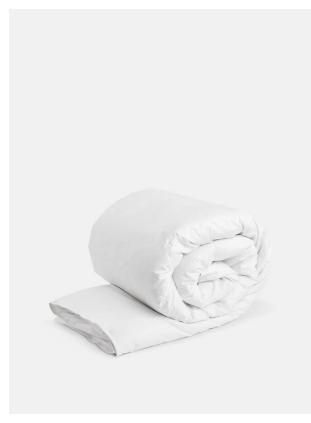

# House Mattress Protector Full, Us

£30 Regular

£24 Membership

#### **Product details**

- · Mattress protector to give mattress a longer life
- · Cotton casing with quilted surface
- · Corner straps secure mattress protector in place
- · Used in the bedrooms in our US Houses

#### Details

Care instructions: Professional laundering

recommended

Composition: 100% Cotton outer covering, 100%

Polyester filling, quilted design, fully

elasticized spandex skirt Construction: Woven

Fabric: Cotton Pile: Cotton