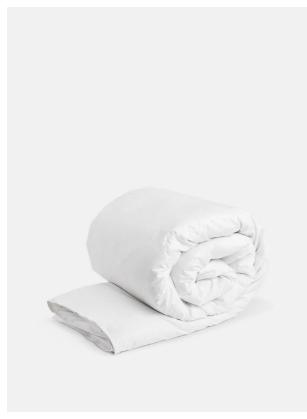

# House Mattress Protector Queen, Us

£34 Regular

£27 Membership

## Product details

- · Mattress protector to give mattress a longer life
- · Cotton casing with quilted surface
- · Corner straps secure mattress protector in place
- · Used in the bedrooms in our US Houses