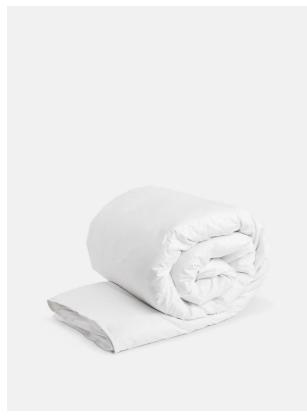

# House Mattress Protector California King, Us

£41 Regular

£33 Membership

#### **Product details**

- · Mattress protector to give mattress a longer life
- · Cotton casing with quilted surface
- · Corner straps secure mattress protector in place
- · Used in the bedrooms in our US Houses

#### Details

Care instructions: Professional laundering

recommended

Composition: 100% Cotton outer covering, 100%

Polyester filling, quilted design, fully

elasticized spandex skirt Construction: Woven

Fabric: Cotton Pile: Cotton