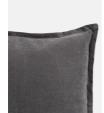

- $\cdot$  Square cotton-linen cushion
- $\cdot$  Brushed finish for a more casual look
- $\cdot$  Feather filled pad
- Oxford edge

#### Details

Materials: Linen cotton blend Filling: Duck feather Care Instructions: Dry clean only