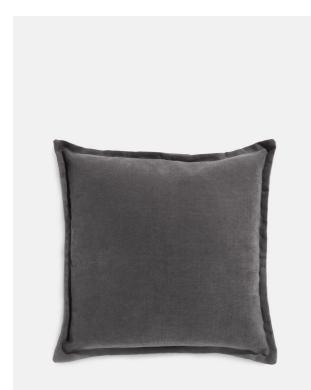

# Noa Square Cushion, Charcoal

#### **Product details**

In a soft, brushed linen blend, our Noa cushion is durable enough to stand up to everyday life while retaining the relaxed style that the fabric is known for. Its more casual, relaxed look makes it ideal for layering with our patterned cushions.

- $\cdot$  Square cotton-linen cushion
- $\cdot$  Brushed finish for a more casual look
- $\cdot$  Feather filled pad
- Oxford edge