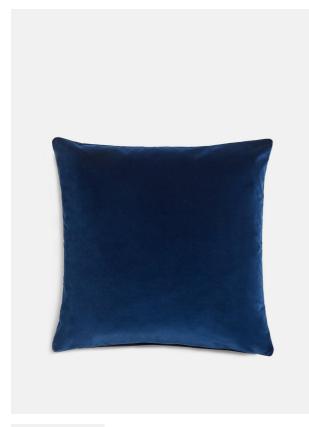

# Monroe Large Square Cushion, Midnight

£50 Regular

£40 Membership

## Product details

Our jewel-toned, feather-filled Monroe cushions are a mainstay in the Houses from Chicago to Soho Farmhouse. Each is covered in a plush cotton velvet that's made by an Italian textiles firm whose workshop sits between Milan and Lake Como. Available in a wide range of shades and in square, oblong and large, they're perfect for adding colour and comfort to sofas, beds and armchairs.

- · Large square velvet cushion with soft, luxurious matte finish
- · Well-filled with feather pad to make it super comfy
- · Concealed zip closure in side seam
- · 100% cotton velvet
- · Made in England
- · As seen in the Houses worldwide