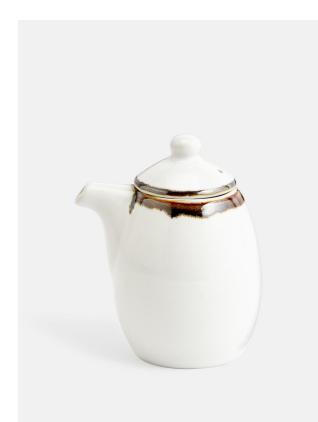

# Sola Soy Pot

| £8 | Regular |
|----|---------|
|----|---------|

£6 Membership

### **Product details**

Designed for Soho House Hong Kong, the Sola collection is made of fine stoneware which is known for its durability. The edge of each piece is hand painted with a chestnut brown reactive glaze that gives a graduated, unique finish and the creamy, off white colour will sit easily with your existing tableware.

- · Fine stoneware soy pot
- $\cdot$  Hand painted reactive glaze edge makes each piece unique
- · Off white base glaze
- · Microwave and dishwasher safe
- · Created especially for Soho House Hong Kong

#### Dimensions

Product dimensions: H7.05 x W6.3 x D6.3cm / H2.8 x W2.5 x D2.5"

Product weight: 0.175kg / 0.4lbs

#### Details

Material: Stoneware Care Instructions: Microwave and dishwasher safe