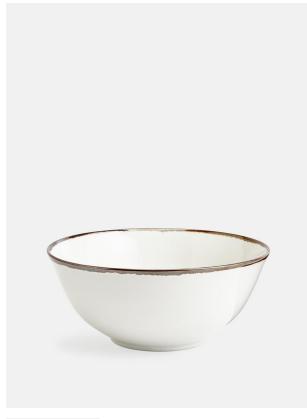

# Sola Serving Bowl

£22 Regular

£18 Membership

### Product details

Designed for Soho House Hong Kong, the Sola collection is made of fine stoneware which is known for its durability. The edge of each piece is hand painted with a chestnut brown reactive glaze that gives a graduated, unique finish and the creamy, off white colour will sit easily with your existing tableware.

- · Fine stoneware serving bowl
- · Hand painted reactive glaze edge makes each piece unique
- · Off white base glaze
- · Microwave and dishwasher safe
- · Created especially for Soho House Hong Kong