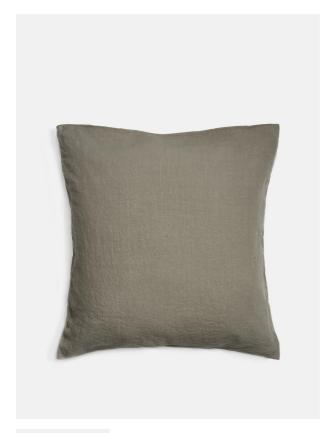

# Luna Linen Pillowcase, Charcoal, Square

£40 Regular

£34 Membership

#### Product details

The Luna linen pillowcase is crafted from 100% natural flax-fibre linen grown in Europe and woven just outside of Porto. Once individually cut and sewn, each piece goes through a laundry process, which involves dyeing and stonewashing the linen to create a soft, unique and relaxed drape. Our Luna range is breathable and durable, making it ideal for a great night's sleep.

- · 100% flax-fibre linen pillowcase
- · 200gsm
- · Grown in Europe
- · Woven in Portugal
- · Breathable and durable
- $\cdot$  Iron linen after washing to maintain its shape